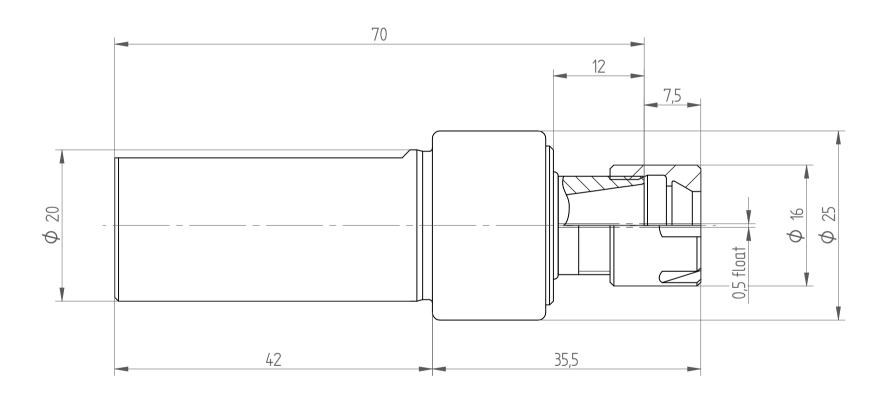

REGO-FIX AG Obermattweg 60 4456 Tenniken / Switzerland

Phone +41 61 976 14 66 Fax +41 61 976 14 14 www.rego-fix.com This is a non-controlled copy. All information given herein is subject to change without notice  ${\sf N}$ 

The information given herein has been carefully checked and is believed to be correct. REGO-FIX, however, assumes no responsibility or liability for any errors, inaccuracies or omissions that may appear in this drawing

This document is subject to copyright laws. No part of this document may be reproduced or transmitted in any form or any means, electronic or mechanic, for any purpose, without the express written permission of REGO-FIX

Type: MPH20\_ER11M

Part No. : 262091107
Date : 19.02.2015

Scale: 2: